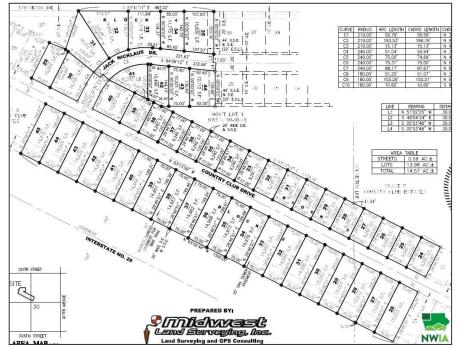

## 1109 Country Club Drive, Elk Point, SD

Listing 816739 - Elk Point, SD - Residential, Building Site

| Acres | 0.21 acres(s) |
|-------|---------------|
| Taxes | \$0           |

Shovel ready lot with 77? of frontage and the potential for a walk-out basement! The City of Elk Point provides sewer, water, electricity, and garbage service. MidAmerican Energy provides natural gas. Country Club Estates has protective Covenants. Owner is a licensed real estate broker.

Please visit website for more information.

-Take Exit 15 off I 29 to Beautiful Country Club Estates, Elk Point , SD.

Troy Donnelly Broker/Owner Email: tdonnelly@iw.net Phone: 712-899-3748