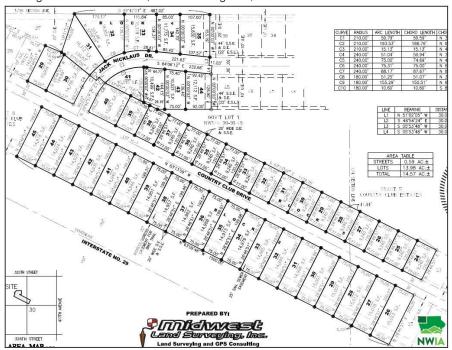

## 1304 Country Club Drive, Elk Point, SD

\$23,500

Listing 816758 - Elk Point, SD - Building Site, Residential

Acres 0.34 acres(s)

Taxes \$0

Shovel ready lot with 75? of frontage and the potential for daylight windows! The City of Elk Point provides sewer, water, electricity, and garbage service. MidAmerican Energy provides natural gas. Country Club Estates has protective covenants. Owner is a licensed real estate broker.

Please visit website for more information.

Directions
Take Exit 15 off I-29 to Beautiful Country Club Estates, Elk Point, SD.

Troy Donnelly Broker/Owner Email: tdonnelly@iw.net

Phone: 712-899-3748