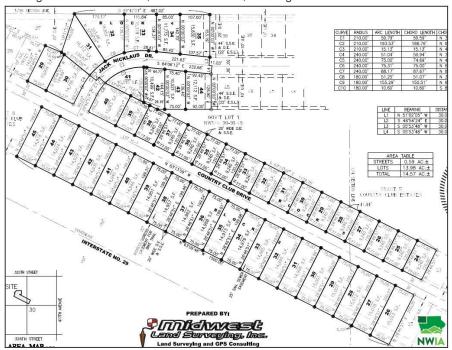

## 1405 Country Club Drive, Elk Point, SD

\$30,000

Listing 816720 - Elk Point, SD - Residential, Building Site

Acres 0.21 acres(s)

Taxes \$0

Shovel ready lot with 77? of frontage and the potential for a walk-out basement! The City of Elk Point provides sewer, water, electricity, and garbage service. MidAmerican Energy provides natural gas. Country Club Estates has protective Covenants. Owner is a licensed real estate broker.

Please visit website for more information.

Directions

-Take Exit 15 off I 29 to Beautiful Country Club Estates, Elk Point , SD.

Troy Donnelly Broker/Owner Email: tdonnelly@iw.net

Phone: 712-899-3748