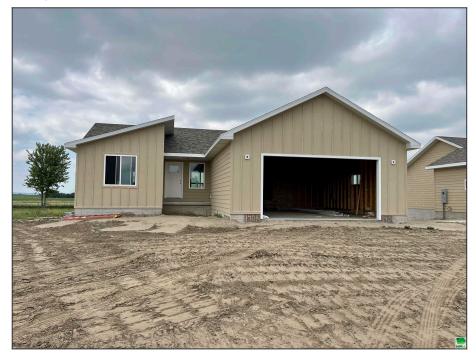

## 1406 Country Club Drive, Elk Point, SD

Listing 820749 - Elk Point, SD - Residential

| Bedrooms      | 3             |  |  |  |
|---------------|---------------|--|--|--|
| Bathrooms     | 3             |  |  |  |
| Acres         | 0.34 acres(s) |  |  |  |
| Total Sq Foot | 1816 sq ft    |  |  |  |
| Garage Type   | Attached      |  |  |  |
| Garage Spaces | 2             |  |  |  |
| Year Built    | 2023          |  |  |  |
| Taxes         | \$0           |  |  |  |
| Style         | Ranch         |  |  |  |

Great starter home now featuring a finished basement! 3 bedroom, 3 bath ranch new construction. The main floor will boast an open concept with vaulted ceilings. In the kitchen, you'll find a large island and pantry. Main floor laundry too! The master has a 3/4 bath and walk in closet. The bedroom on the main has a large double closet. The basement has a large family, bedroom and full bath with plenty of storage! The two stall garage is oversized! Estimated completion October 2023.