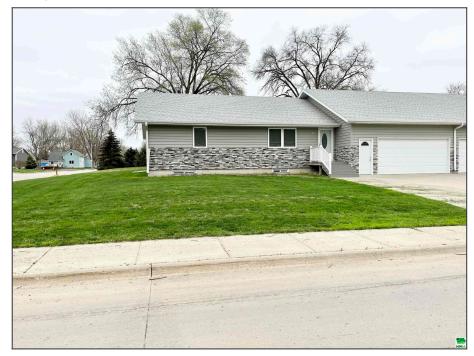

## 302 S Pearl St, Elk Point, SD

Listing 817052 - Elk Point, SD - Residential

\$249,000

| Bedrooms      | 2             |  |  |  |
|---------------|---------------|--|--|--|
| Bathrooms     | 1             |  |  |  |
| Acres         | 0.17 acres(s) |  |  |  |
| Total Sq Foot | 1518 sq ft    |  |  |  |
| Garage Type   | Attached      |  |  |  |
| Garage Spaces | 2             |  |  |  |
| Year Built    | 2018          |  |  |  |
| Taxes         | \$4543        |  |  |  |
| Style         | Raised Ranch  |  |  |  |

Check out this like new home! 2 bedroom, 1 bath ranch style townhome. Oversized garage with workshop area. Large kitchen with oak cabinetry and peninsula seating for 4. The kitchen and living room share an open concept with the dining room. Just off the dining is a cozy family room with a patio door to the rear yard. The two main floor bedrooms have walk-in closets and share a full bath with vinyl floors and Onyx vanity top. The home also features main floor laundry. The basement is unfinished and ready for your custom touch! This home is just like new construction for a fraction of the cost!