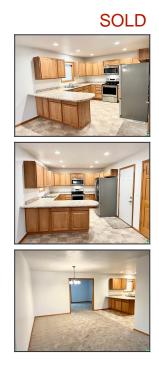

Check out this like new home! 2 bedroom, 1 bath ranch style townhome. Oversized garage with workshop area. Large kitchen with oak cabinetry and peninsula seating for 4. The kitchen and living room share an open concept with the dining room. Just off the dining is a cozy family room with a patio door to the rear yard. The two main floor bedrooms have walk-in closets and share a full bath with vinyl floors and Onyx vanity top. The home also features main floor laundry. The basement is unfinished and ready for your custom touch! This home is just like new construction for a fraction of the cost!