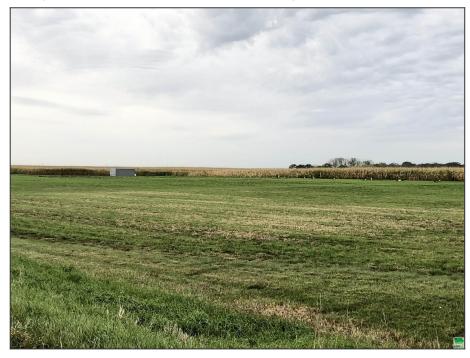

## 31459 473 Ave, Elk Point, SD

\$100,000

Listing 814912 - Elk Point, SD - Residential, Building Site

SOLD

Acres 5 acres(s)
Taxes \$0

Great acreage location on a hard surface road with 5 acres. Rural Water has been installed and ready for use. Electricity is to the property as well. Nearly 65 trees have been planted as a shelterbelt on the West and North sides of the property. Close proximity to several nearby towns such as Vermillion, Elk Point, Beresford and Alcester. 1.5 miles south of Spink! Don't miss out on a rare opportunity for an acreage on a hard surface road!