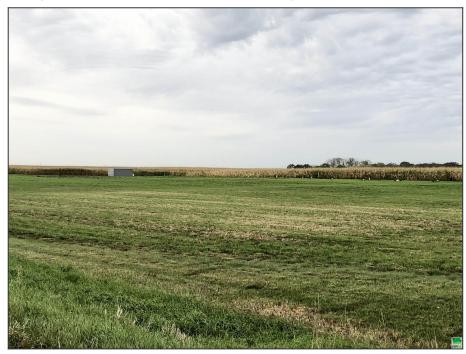

## 31459 473 Ave, Elk Point, SD

\$100,000

Listing 814912 - Elk Point, SD - Residential, Building Site

SOLD

Acres 5 acres(s)
Taxes \$0

Great acreage location on a hard surface road with 5 acres. Rural Water has been installed and ready for use. Electricity is to the property as well. Nearly 65 trees have been planted as a shelterbelt on the West and North sides of the property. Close proximity to several nearby towns such as Vermillion, Elk Point, Beresford and Alcester. 1.5 miles south of Spink! Don't miss out on a rare opportunity for an acreage on a hard surface road!