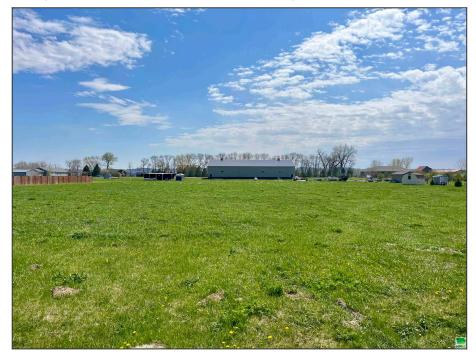

## 46641 321 St, Burbank, SD

Listing 824503 - Burbank, SD - Residential, Building Site

\$70,000

| Acres | 2.08 acres(s) |
|-------|---------------|
| Taxes | \$670         |

Check this acreage lot out! Just over 2 acres ready for you to make this place home. Whether you're looking to build a weekend getaway or a permanent residence, this place is it! Electric and rural water are to the lot. Just start building! Private boat ramp just blocks away makes it easy to access the scenic Missouri River.