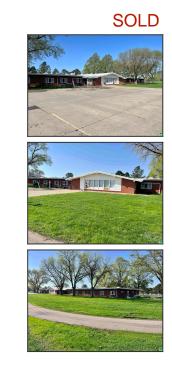

## 600 S Franklin Street, Elk Point, SD

Listing 820823 - Elk Point, SD - Commercial

\$525,000

| Acres      | 3.89<br>acres(s) |
|------------|------------------|
| Year Built | 1964             |
| Taxes      | \$11948          |

Former nursing home on 3.89 acres. Great location nestled between the Elk Point-Jefferson School and Elk Point City Park. Baseball diamonds to the north and the football field to the south. Any intended purpose would need to be cleared by the city as the property is currently zoned R-1. Seller's note: "This is a commercial property and the sellers have no knowledge of the property condition. Property sells in its as-is, where-is condition." Personal property excludes all tenant personal property. Sellers to inventory any included personal property prior to sale.