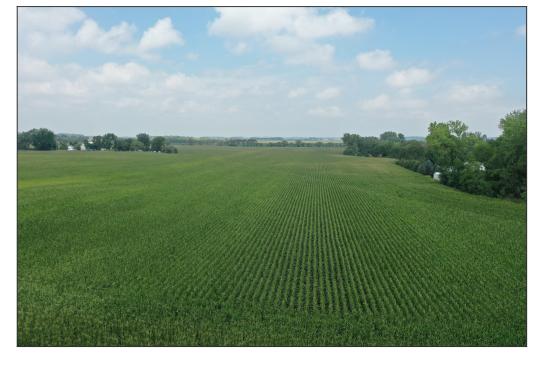

## Acres 66.65 acres(s)

LAND LOCATION: From Elk Point: Go North 5 miles on Highway 11, then go West ¼ mile on 320th St. From Richland: Go West 2 miles on Highway 50, South 1 mile on Highway 11, then go West ¼ mile on 320th St. From Akron, IA: Go Southwest 5 miles on Highway 12, West 5 miles on Highway 3/Highway 50, South 1 mile on Highway 11, then go West ¼ mile on 320th St. WATCH ONLINE: https://brockauction.hibid.com/catalog/475591/hofland-estate-union-county-sd LEGAL DESCRIPTION: Part of the W<sup>1</sup>/<sub>2</sub> of the SE<sup>1</sup>/<sub>4</sub>, Section 25, Township 92 North Range 50 West of the 5th P.M. Union County, South Dakota, Containing approx. 66.65 Acres M/L GENERAL DESCRIPTION: In this fantastic offering is approximately 66.65 acres of very nice South Dakota farmland placed minutes away from Elk Point, Vermillion, and Akron Iowa. Whether you are looking to make an addition to your portfolio or just getting started, this farm would be a great addition to your operation. With today's modern farming practices being the focal point, we all know efficiency is vital to being successful and this farm offers just that. This farm lays nicely, features straight rows and is just miles away from numerous grain marketing and livestock facilities. The Union County FSA shows 67.02 cropland acres with a 46.90-acre corn base with a 155-bushel PLC Yield Index. The NRCS Office shows the main soil types to be Whitewood silty clay with smaller amounts of Wentworth silty clay and Dempster silty clay. The weighted average productivity rating is 79.7. There may be some uncertainties across headlines, but 1 thing for certain is the strength that Rural America has to keep moving forward. It takes foresight, determination, persistence and...