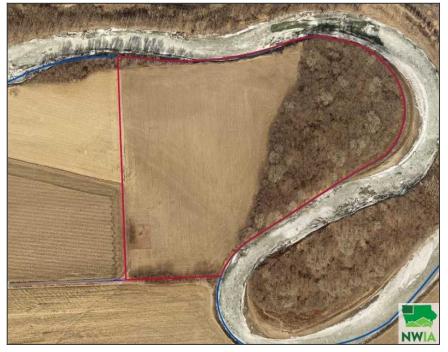

## \$350,000

Listing 828521 - Elk Point, SD - Farm

| Acres | 50.77 acres(s) |
|-------|----------------|
| Taxes | \$987          |

Hunter's paradise here with approximately 18 acres of timber ground and the balance in tillable farmland with a prime productivity of 81.8. It borders the Big Sioux River for nearly 3/4 of a mile too. The options are endless with this piece of property whether you're looking for fishing, hunter or the income potential of the tillable farm ground.

Please visit website for more information.

Directions From Main Street and 325th Street head east on 325th Street 4 miles. Continue east past the curve another 1/4 mile. Property is on the left

Troy Donnelly Broker/Owner Email: tdonnelly@iw.net Phone: 712-899-3748