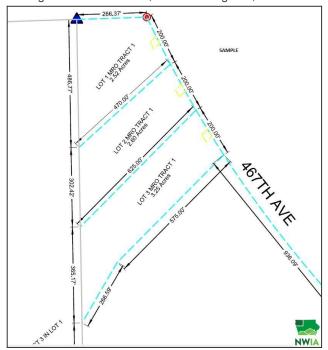

## TBD 476 Ave, Elk Point, SD

\$175,000

Listing 827516 - Elk Point, SD - Building Site, Residential

Acres 2.52 acres(s)

Taxes \$0

Looking for your next acreage? Check out this acreage close to town and great amenities available such as rural water, fiber internet and electric all to the lot line. The options are endless here, so pick your house plan and start building.

## Directions

From I-29 Exit 18 head west then left on 476 Ave. Continue south 3/4 mile an property will be on the right.

Troy Donnelly Broker/Owner Email: tdonnelly@iw.net

Phone: 712-899-3748