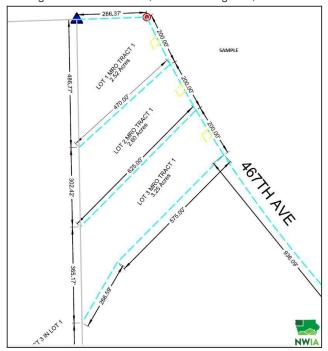

## TBD 476 Ave, Elk Point, SD

\$175,000

Listing 827517 - Elk Point, SD - Building Site, Residential

Acres 2.52 acres(s)

Taxes \$0

Looking for your next acreage? Check out this acreage close to town and great amenities available such as rural water, fiber internet and electric all to the lot line. The options are endless here, so pick your house plan and start building.

## Directions

From I-29 Exit 18 head west then left on 476 Ave. Continue south 3/4 mile an property will be on the right.

Troy Donnelly Broker/Owner Email: tdonnelly@iw.net

Phone: 712-899-3748