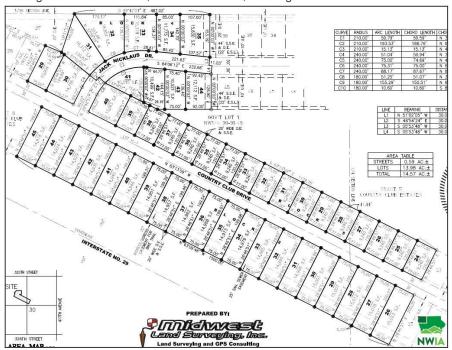

## **TBD Country Club Drive, Elk Point, SD**

\$60,000

Listing 821545 - Elk Point, SD - Residential, Building Site

Acres 1.03 acres(s)

Taxes \$0

Three lots offered for a reduced price of \$60,000. Builder's special with more lots available adjoining these. Shovel ready lots with 75? of frontage and the potential for daylight windows! The City of Elk Point provides sewer, water, electricity, and garbage service. MidAmerican Energy provides natural gas. Country Club Estates has protective covenants. Owner is a licensed real estate broker.

Please visit website for more information.

Directions

Take Exit 15 off I-29 to Beautiful Country Club Estates, Elk Point, SD.

Troy Donnelly Broker/Owner Email: tdonnelly@iw.net

Phone: 712-899-3748