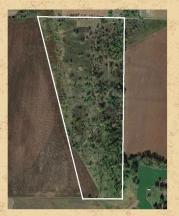

Legal Description: Tract 9 of Karpen's Addition in NW1/4 Section 1 Township 89N Range 49W Union County, SD

Directions: From the intersection of 334th St. & 482nd Ave. (3/4 mile west of Wynstone), head north 1 mile then west ¾ mile; property on your left.