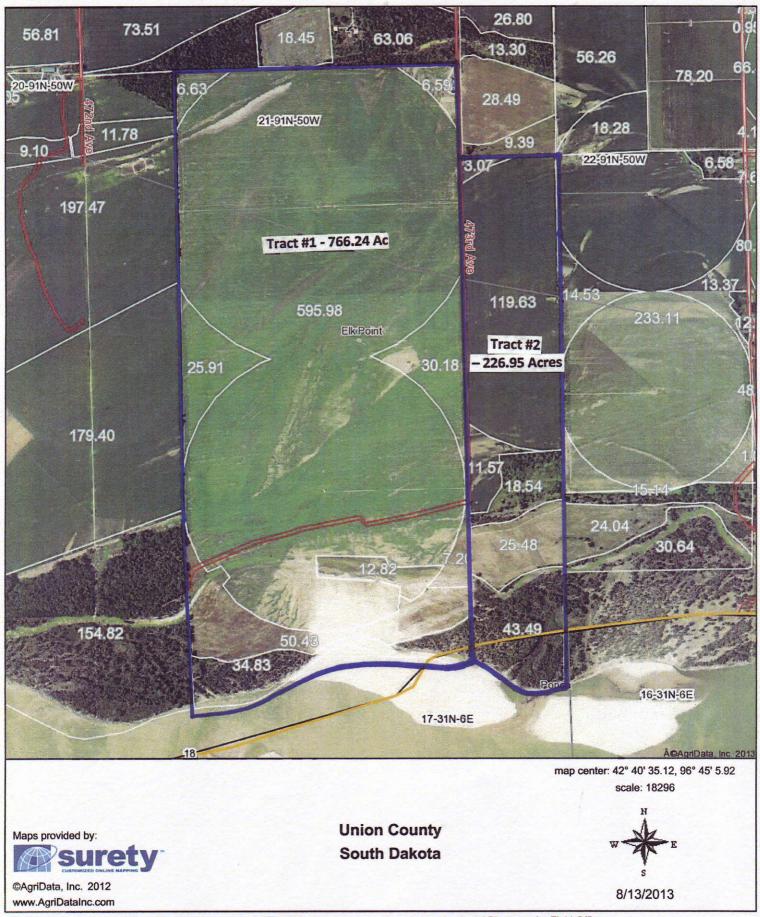

## TO BE OFFERED IN TWO TRACTS.

Tract #1 - 766.24 Taxed Acres Approx. 672 tillable acres (Assessors Avg. Rating .729)

Tract #2 – 226.95 Taxed Acres Approx. 127 Tillable acres and 25 acres CRP (Assessors Avg. Rating .698)

LEGAL DESCRIPTION: Tract #1 - Lots 1-2-3 & Wyant Tract 1 of Govt. Lot 1 in Sections 21 and 28; and Ray Tract 1 in NE ¼ SW1/4 & SE1/4 SW1/4 & SE1/4 NE ¼ & SW1/4 SE1/4 and the SE1/4. Consisting of 766.24 taxed acres.

Tract #2 – Lot A W1/2 NW1/4 & W1/2 SW1/4 and Lot 4 of W1/2 SW1/4. Consisting of 226.95 Taxed acres.

**LOCATION:** Elk Point, SD. 3 miles west of Elk Point on paved 324th Street, then south ½ mile on 473rd. avenue, Tract #1 is on the west side of 473rd Ave., Tract #2 is on the east side. Look for the signs.

### TRACT #1- Part of Sections 21 and 28 in Township 91 North, Range 50 West of the 5th P.M., Union County, South Dakota. 766.24 Acres mil

Sellers: Faye M. Ray and Family TRACT #2 - Part of Sections 22 and 27 in Township 91 North, Range 50 West of the 5th P.M., Union County, South Dakota.- 226.95 Acres mil