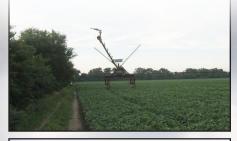

**BROKERS NOTES:** The Ray Family has decided to sell this excellent 993.2 acre farm established in 1969 by Faye Ray and the late M.W. (Dick) Ray. This farm has approximately 800 acres irrigated cropland and 1 mile of Missouri River frontage. Nearly 1,000 acres contiguous farmland make this a dream farm for any owner/operator or investor and with endless recreational opportunities, what more could you ask for? This farm has 3 irrigation systems, a modern 2 bedroom cabin, large steel pole building, and 25,000 bu. grain storage. This high yielding farm would make an outstanding investment or turn-key addition to any operation. Don't miss this once-in-a-lifetime opportunity.

## 993 +/- ACRES IN SECTIONS 21, 22, 27 AND 28 IN "WEST" ELK POINT TOWNSHIP.

The largest and most diverse row crop farm ever offered for sale in Union County! High-quality soils, 3 irrigation systems, cabin, buildings, 1 mile Missouri-River frontage.