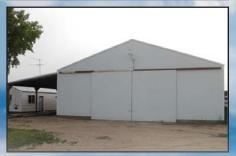

**BROKERS NOTES:** The Ray Family has decided to sell this excellent 993.2 acre farm established in 1969 by Faye Ray and the late M.W. (Dick) Ray. This farm has approximately 800 acres irrigated cropland and 1 mile of Missouri River frontage. Nearly 1,000 acres contiguous farmland make this a dream farm for any owner/operator or investor and with endless recreational opportunities, what more could you ask for? This farm has 3 irrigation systems, a modern 2 bedroom cabin, large steel pole building, and 25,000 bu. grain storage. This high yielding farm would make an outstanding investment or turn-key addition to any operation. Don't miss this once-in-a-lifetime opportunity.