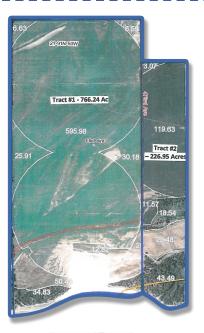

## TO BE OFFERED IN TWO TRACTS.

Tract #1 - 766.24 Taxed Acres Approx. 672 tillable acres (Assessors Avg. Rating .729)

Tract #2 – 226.95 Taxed Acres Approx. 127 Tillable acres and 25 acres CRP (Assessors Avg. Rating .698)

LEGAL DESCRIPTION: Tract #1 - Lots 1-2-3 & Wyant Tract 1 of Govt. Lot 1 in Sections 21 and 28; and Ray Tract 1 in NE ¼ SW1/4 & SE1/4 SW1/4 & SE1/4 NE ¼ & SW1/4 SE1/4 and the SE1/4. Consisting of 766.24 taxed acres.

Tract #2 – Lot A W1/2 NW1/4 & W1/2 SW1/4 and Lot 4 of W1/2 SW1/4. Consisting of 226.95 Taxed acres.

**LOCATION:** Elk Point, SD. 3 miles west of Elk Point on paved 324th Street, then south ½ mile on 473rd. avenue, Tract #1 is on the west side of 473rd Ave., Tract #2 is on the east side. Look for the signs.

## 993 +/- ACRES IN SECTIONS 21, 22, 27 AND 28 IN "WEST" ELK POINT TOWNSHIP.

The largest and most diverse row crop farm ever offered for sale in Union County! High-quality soils, 3 irrigation systems, cabin, buildings, 1 mile Missouri-River frontage.

### TRACT #1- Part of Sections 21 and 28 in Township 91 North, Range 50 West of the 5th P.M., Union County, South Dakota. 766.24 Acres mil

Sellers: Faye M. Ray and Family TRACT #2 - Part of Sections 22 and 27 in Township 91 North, Range 50 West of the 5th P.M., Union County, South Dakota.- 226.95 Acres mil

### Part of Sections 22 and 27, in Township 91 North, Range 50 West of the 5th P.M., Union County, South Dakota. 766.24 Acres m/l

### Part of Sections 22 and 27, in Township 91 North, Range 50 West of the 5th P.M., Union Connty, South Dakota. 226.95 Acres m/l

## **"WEST" ELKPOINT TWP**

### **Aerial Map**

Field borders provided by Farm Service Agency as of 5/21/2008. Aerial photography provided by Aerial Photography Field Office.

1

Field borders provided by Farm Service Agency as of 5/21/2008. Soils data provided by USDA and NRCS.