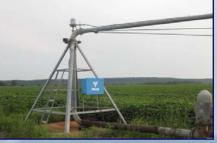

**BROKERS NOTES:** The Ray Family has decided to sell this excellent 993.2 acre farm established in 1969 by Faye Ray and the late M.W. (Dick) Ray. This farm has approximately 800 acres irrigated cropland and 1 mile of Missouri River frontage. Nearly 1,000 acres contiguous farmland make this a dream farm for any owner/operator or investor and with endless recreational opportunities, what more could you ask for? This farm has 3 irrigation systems, a modern 2 bedroom cabin, large steel pole building, and 25,000 bu. grain storage. This high yielding farm would make an outstanding investment or turn-key addition to any operation. Don't miss this once-in-a-lifetime opportunity.

## 993 +/- ACRES IN SECTIONS 21, 22, 27 AND 28 IN "WEST" ELK POINT TOWNSHIP.

The largest and most diverse row crop farm ever offered for sale in Union County! High-quality soils, 3 irrigation systems, cabin, buildings, 1 mile Missouri-River frontage.