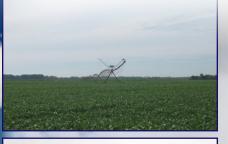

**BROKERS NOTES:** The Ray Family has decided to sell this excellent 993.2 acre farm established in 1969 by Faye Ray and the late M.W. (Dick) Ray. This farm has approximately 800 acres irrigated cropland and 1 mile of Missouri River frontage. Nearly 1,000 acres contiguous farmland make this a dream farm for any owner/operator or investor and with endless recreational opportunities, what more could you ask for? This farm has 3 irrigation systems, a modern 2 bedroom cabin, large steel pole building, and 25,000 bu. grain storage. This high yielding farm would make an outstanding investment or turn-key addition to any operation. Don't miss this once-in-a-lifetime opportunity.

## 993 +/- ACRES IN SECTIONS 21, 22, 27 AND 28 IN "WEST" ELK POINT TOWNSHIP.

The largest and most diverse row crop farm ever offered for sale in Union County! High-quality soils, 3 irrigation systems, cabin, buildings, 1 mile Missouri-River frontage.