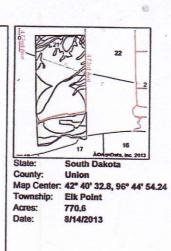

## SEALEDBID OUTSTANDING MISSOURI RIVER FARM FOR SALE HERE IT IS FOLKS!! THE LARGEST AND MOST DIVERSE

FARM EVER OFFERED FOR SALE IN UNION COUNTY.

993.2 +/- Acres farmland in Sections 21, 22, 27, and 28, "West" Elk Point Township, Union County, South Dakota. Approximately 800 acres tillable cropland with the balance in CRP and prime wildlife habitat.

## 993 +/- ACRES IN SECTIONS 21, 22, 27 AND 28 IN "WEST" ELK POINT TOWNSHIP.

The largest and most diverse row crop farm ever offered for sale in Union County! High-quality soils, 3 irrigation systems, cabin, buildings, 1 mile Missouri-River frontage.

### TRACT #1- Part of Sections 21 and 28 in Township 91 North, Range 50 West of the 5th P.M., Union County, South Dakota. 766.24 Acres mil

Sellers: Faye M. Ray and Family TRACT #2 - Part of Sections 22 and 27 in Township 91 North, Range 50 West of the 5th P.M., Union County, South Dakota.- 226.95 Acres mil