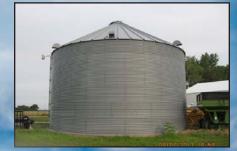

**BROKERS NOTES:** The Ray Family has decided to sell this excellent 993.2 acre farm established in 1969 by Faye Ray and the late M.W. (Dick) Ray. This farm has approximately 800 acres irrigated cropland and 1 mile of Missouri River frontage. Nearly 1,000 acres contiguous farmland make this a dream farm for any owner/operator or investor and with endless recreational opportunities, what more could you ask for? This farm has 3 irrigation systems, a modern 2 bedroom cabin, large steel pole building, and 25,000 bu. grain storage. This high yielding farm would make an outstanding investment or turn-key addition to any operation. Don't miss this once-in-a-lifetime opportunity.