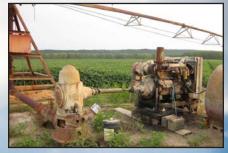

**BROKERS NOTES:** The Ray Family has decided to sell this excellent 993.2 acre farm established in 1969 by Faye Ray and the late M.W. (Dick) Ray. This farm has approximately 800 acres irrigated cropland and 1 mile of Missouri River frontage. Nearly 1,000 acres contiguous farmland make this a dream farm for any owner/operator or investor and with endless recreational opportunities, what more could you ask for? This farm has 3 irrigation systems, a modern 2 bedroom cabin, large steel pole building, and 25,000 bu. grain storage. This high yielding farm would make an outstanding investment or turn-key addition to any operation. Don't miss this once-in-a-lifetime opportunity.