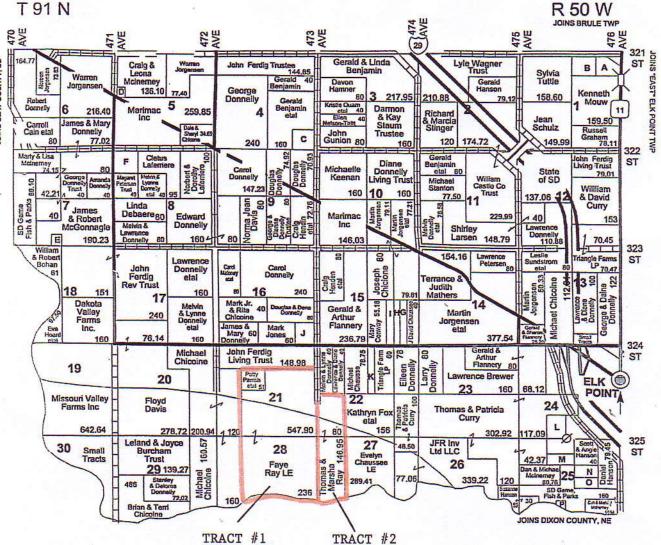

## TO BE OFFERED IN TWO TRACTS.

Tract #1 - 766.24 Taxed Acres Approx. 672 tillable acres (Assessors Avg. Rating .729)

Tract #2 – 226.95 Taxed Acres Approx. 127 Tillable acres and 25 acres CRP (Assessors Avg. Rating .698)

LEGAL DESCRIPTION: Tract #1 - Lots 1-2-3 & Wyant Tract 1 of Govt. Lot 1 in Sections 21 and 28; and Ray Tract 1 in NE ¼ SW1/4 & SE1/4 SW1/4 & SE1/4 NE ¼ & SW1/4 SE1/4 and the SE1/4. Consisting of 766.24 taxed acres.

Tract #2 – Lot A W1/2 NW1/4 & W1/2 SW1/4 and Lot 4 of W1/2 SW1/4. Consisting of 226.95 Taxed acres.

**LOCATION:** Elk Point, SD. 3 miles west of Elk Point on paved 324th Street, then south ½ mile on 473rd. avenue, Tract #1 is on the west side of 473rd Ave., Tract #2 is on the east side. Look for the signs.

### TRACT #1- Part of Sections 21 and 28 in Township 91 North, Range 50 West of the 5th P.M., Union County, South Dakota. 766.24 Acres mil

Sellers: Faye M. Ray and Family TRACT #2 - Part of Sections 22 and 27 in Township 91 North, Range 50 West of the 5th P.M., Union County, South Dakota.- 226.95 Acres mil