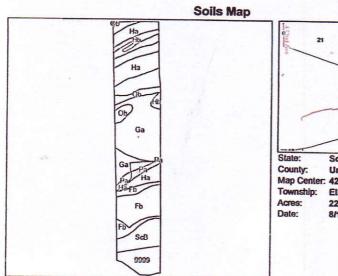

### TRACT #1- Part of Sections 21 and 28 in Township 91 North, Range 50 West of the 5th P.M., Union County, South Dakota. 766.24 Acres mil

Sellers: Faye M. Ray and Family TRACT #2 - Part of Sections 22 and 27 in Township 91 North, Range 50 West of the 5th P.M., Union County, South Dakota.- 226.95 Acres mil

### Part of Sections 22 and 27, in Township 91 North, Range 50 West of the 5th P.M., Union County, South Dakota. 766.24 Acres m/l

### Part of Sections 22 and 27, in Township 91 North, Range 50 West of the 5th P.M., Union Connty, South Dakota. 226.95 Acres m/l