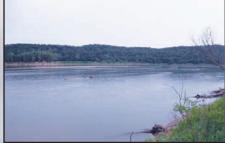

**BROKERS NOTES:** The Ray Family has decided to sell this excellent 993.2 acre farm established in 1969 by Faye Ray and the late M.W. (Dick) Ray. This farm has approximately 800 acres irrigated cropland and 1 mile of Missouri River frontage. Nearly 1,000 acres contiguous farmland make this a dream farm for any owner/operator or investor and with endless recreational opportunities, what more could you ask for? This farm has 3 irrigation systems, a modern 2 bedroom cabin, large steel pole building, and 25,000 bu. grain storage. This high yielding farm would make an outstanding investment or turn-key addition to any operation. Don't miss this once-in-a-lifetime opportunity.

## 993 +/- ACRES IN SECTIONS 21, 22, 27 AND 28 IN "WEST" ELK POINT TOWNSHIP.

The largest and most diverse row crop farm ever offered for sale in Union County! High-quality soils, 3 irrigation systems, cabin, buildings, 1 mile Missouri-River frontage.