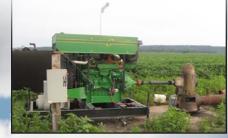

**BROKERS NOTES:** The Ray Family has decided to sell this excellent 993.2 acre farm established in 1969 by Faye Ray and the late M.W. (Dick) Ray. This farm has approximately 800 acres irrigated cropland and 1 mile of Missouri River frontage. Nearly 1,000 acres contiguous farmland make this a dream farm for any owner/operator or investor and with endless recreational opportunities, what more could you ask for? This farm has 3 irrigation systems, a modern 2 bedroom cabin, large steel pole building, and 25,000 bu. grain storage. This high yielding farm would make an outstanding investment or turn-key addition to any operation. Don't miss this once-in-a-lifetime opportunity.

## 993 +/- ACRES IN SECTIONS 21, 22, 27 AND 28 IN "WEST" ELK POINT TOWNSHIP.

The largest and most diverse row crop farm ever offered for sale in Union County! High-quality soils, 3 irrigation systems, cabin, buildings, 1 mile Missouri-River frontage.