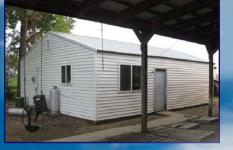

**BROKERS NOTES:** The Ray Family has decided to sell this excellent 993.2 acre farm established in 1969 by Faye Ray and the late M.W. (Dick) Ray. This farm has approximately 800 acres irrigated cropland and 1 mile of Missouri River frontage. Nearly 1,000 acres contiguous farmland make this a dream farm for any owner/operator or investor and with endless recreational opportunities, what more could you ask for? This farm has 3 irrigation systems, a modern 2 bedroom cabin, large steel pole building, and 25,000 bu. grain storage. This high yielding farm would make an outstanding investment or turn-key addition to any operation. Don't miss this once-in-a-lifetime opportunity.