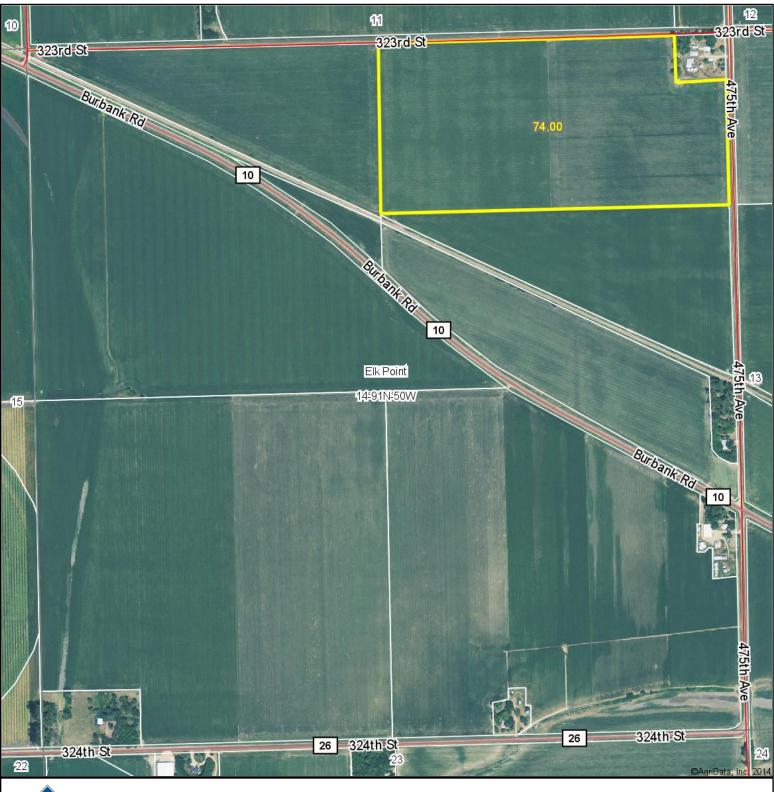

# 76.75+/- Acres, Elk Point "West" Township, Union County, SD \$5,250 per Acre

**LAND LOCATION:** From Elk Point Exit #18 go west out of Elk Point on Burbank Road; take Burbank Road to 475<sup>th</sup> Street (first right turn). Head north ¾ of a mile to the 77 acre parcel on the left.

**LEGAL DESCRIPTION:** The North ½ of the Northeast 1/4, Section 14, Township 91, Range 50, West of the 5<sup>th</sup> P.M., Union County, SD.

**BROKER'S NOTES:** In this offering is a 76.75 acre tract of level and nearly all tillable Union County row crop farmland. Soils consist of Luton Silty Clay with County assessor soil rating of .648 and Surety rating of 63. According to the FSA there are 74 acres of cropland including a 36.5 acre corn base with a 93 bushel direct yield and 110 bushel CC yield and 36.5 acre soybean base with a 28 bushel direct yield and a 34 bushel CC yield. Farmland is rarely offered for sale in this area and no doubt will be generations down the road before it does again. You now have the opportunity to ad this farm to your operation or investment portfolio. Buyer can farm the land for the 2015 crop year.

#### **Aerial Map**

14-91N-50W Union County South Dakota map center: 42° 41′ 57.91, 96° 43′ 3.12 scale: 9548