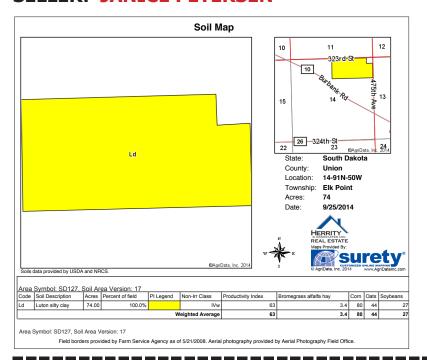

### Soil Map

State: **South Dakota** 

County: Union

Location: 14-91N-50W

Township: Elk Point Acres: 74

9/25/2014 Date:

Soils data provided by USDA and NRCS.

| Area Symbol: SD127, Soil Area Version: 17 |                  |       |                  |           |               |                    |                        |      |      |          |
|-------------------------------------------|------------------|-------|------------------|-----------|---------------|--------------------|------------------------|------|------|----------|
| Code                                      | Soil Description | Acres | Percent of field | PI Legend | Non-Irr Class | Productivity Index | Bromegrass alfalfa hay | Corn | Oats | Soybeans |
| Ld                                        | Luton silty clay | 74.00 | 100.0%           |           | IVw           | 63                 | 3.4                    | 80   | 44   | 27       |
|                                           |                  |       |                  | 63        | 3.4           | 80                 | 44                     | 27   |      |          |

Area Symbol: SD127, Soil Area Version: 17

Field borders provided by Farm Service Agency as of 5/21/2008. Aerial photography provided by Aerial Photography Field Office.

**LEGAL DESCRIPTION:** The North ½ of the Northeast 1/4, Section 14, Township 91, Range 50, West of the 5<sup>th</sup> P.M., Union County, SD.

**BROKER'S NOTES:** In this offering is a 76.75 acre tract of level and nearly all tillable Union County row crop farmland. Soils consist of Luton Silty Clay with County assessor soil rating of .648 and Surety rating of 63. According to the FSA there are 74 acres of cropland including a 36.5 acre corn base with a 93 bushel direct yield and 110 bushel CC yield and 36.5 acre soybean base with a 28 bushel direct yield and a 34 bushel CC yield. Farmland is rarely offered for sale in this area and no doubt will be generations down the road before it does again. You now have the opportunity to ad this farm to your operation or investment portfolio. Buyer can farm the land for the 2015 crop year.