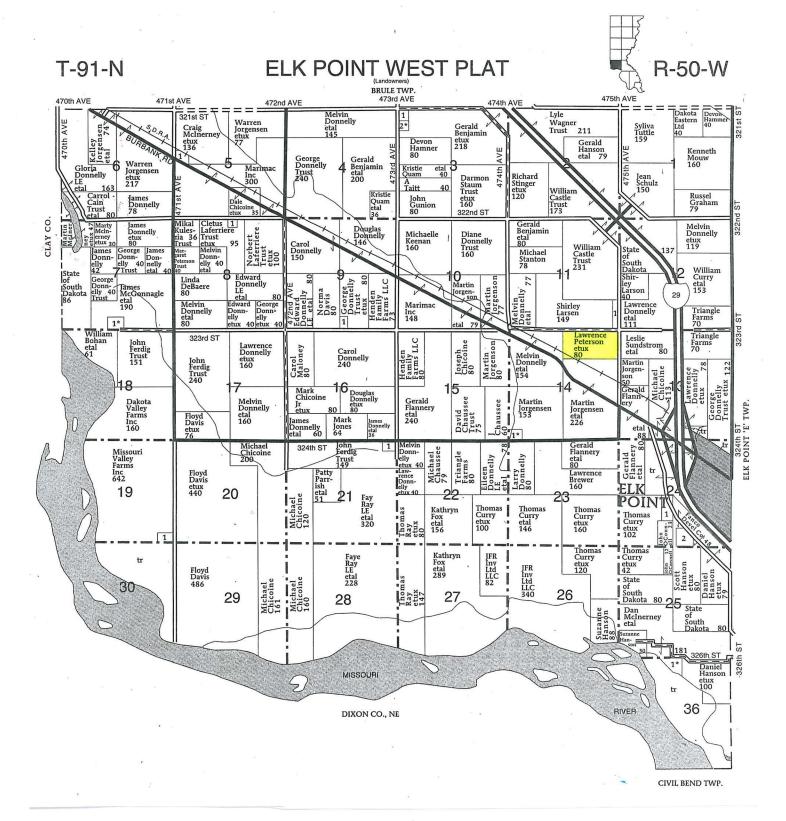

### Soil Map

State: **South Dakota** 

County: Union

Location: 14-91N-50W

Township: Elk Point Acres: 74

9/25/2014 Date:

Soils data provided by USDA and NRCS.

| Area Symbol: SD127, Soil Area Version: 17 |                  |       |                  |           |               |                    |                        |      |      |          |
|-------------------------------------------|------------------|-------|------------------|-----------|---------------|--------------------|------------------------|------|------|----------|
| Code                                      | Soil Description | Acres | Percent of field | PI Legend | Non-Irr Class | Productivity Index | Bromegrass alfalfa hay | Corn | Oats | Soybeans |
| Ld                                        | Luton silty clay | 74.00 | 100.0%           |           | IVw           | 63                 | 3.4                    | 80   | 44   | 27       |
|                                           |                  |       |                  | 63        | 3.4           | 80                 | 44                     | 27   |      |          |

Area Symbol: SD127, Soil Area Version: 17

Field borders provided by Farm Service Agency as of 5/21/2008. Aerial photography provided by Aerial Photography Field Office.