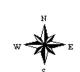

# 76.75+/- Acres, Elk Point "West" Township, Union County, SD \$5,250 per Acre

**LAND LOCATION:** From Elk Point Exit #18 go west out of Elk Point on Burbank Road; take Burbank Road to 475<sup>th</sup> Street (first right turn). Head north ¾ of a mile to the 77 acre parcel on the left.

**LEGAL DESCRIPTION:** The North ½ of the Northeast 1/4, Section 14, Township 91, Range 50, West of the 5<sup>th</sup> P.M., Union County, SD.

**BROKER'S NOTES:** In this offering is a 76.75 acre tract of level and nearly all tillable Union County row crop farmland. Soils consist of Luton Silty Clay with County assessor soil rating of .648 and Surety rating of 63. According to the FSA there are 74 acres of cropland including a 36.5 acre corn base with a 93 bushel direct yield and 110 bushel CC yield and 36.5 acre soybean base with a 28 bushel direct yield and a 34 bushel CC yield. Farmland is rarely offered for sale in this area and no doubt will be generations down the road before it does again. You now have the opportunity to ad this farm to your operation or investment portfolio. Buyer can farm the land for the 2015 crop year.

#### **Aerial Map**

14-91N-50W Union County South Dakota map center: 42° 41′ 57.91, 96° 43′ 3.12 scale: 9548