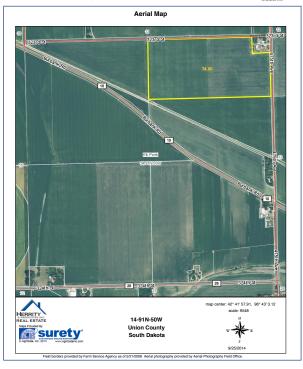

#### **Aerial Map**

14-91N-50W Union County South Dakota map center: 42° 41′ 57.91, 96° 43′ 3.12 scale: 9548