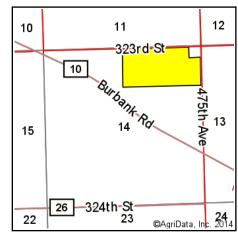

# 76.75+/- Acres, Elk Point "West" Township, Union County, SD \$5,250 per Acre

**LAND LOCATION:** From Elk Point Exit #18 go west out of Elk Point on Burbank Road; take Burbank Road to 475<sup>th</sup> Street (first right turn). Head north ¾ of a mile to the 77 acre parcel on the left.

**LEGAL DESCRIPTION:** The North ½ of the Northeast 1/4, Section 14, Township 91, Range 50, West of the 5<sup>th</sup> P.M., Union County, SD.

**BROKER'S NOTES:** In this offering is a 76.75 acre tract of level and nearly all tillable Union County row crop farmland. Soils consist of Luton Silty Clay with County assessor soil rating of .648 and Surety rating of 63. According to the FSA there are 74 acres of cropland including a 36.5 acre corn base with a 93 bushel direct yield and 110 bushel CC yield and 36.5 acre soybean base with a 28 bushel direct yield and a 34 bushel CC yield. Farmland is rarely offered for sale in this area and no doubt will be generations down the road before it does again. You now have the opportunity to ad this farm to your operation or investment portfolio. Buyer can farm the land for the 2015 crop year.