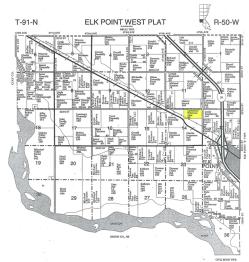

# 76.75+/- Acres, Elk Point "West" Township, Union County, SD \$5,250 per Acre

**LAND LOCATION:** From Elk Point Exit #18 go west out of Elk Point on Burbank Road; take Burbank Road to 475<sup>th</sup> Street (first right turn). Head north ¾ of a mile to the 77 acre parcel on the left.

**LEGAL DESCRIPTION:** The North ½ of the Northeast 1/4, Section 14, Township 91, Range 50, West of the 5<sup>th</sup> P.M., Union County, SD.

**BROKER'S NOTES:** In this offering is a 76.75 acre tract of level and nearly all tillable Union County row crop farmland. Soils consist of Luton Silty Clay with County assessor soil rating of .648 and Surety rating of 63. According to the FSA there are 74 acres of cropland including a 36.5 acre corn base with a 93 bushel direct yield and 110 bushel CC yield and 36.5 acre soybean base with a 28 bushel direct yield and a 34 bushel CC yield. Farmland is rarely offered for sale in this area and no doubt will be generations down the road before it does again. You now have the opportunity to ad this farm to your operation or investment portfolio. Buyer can farm the land for the 2015 crop year.